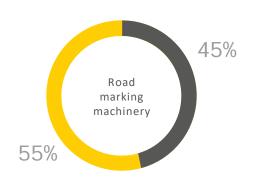

### **ROAD MARKING MACHINERY**

OVER 30 MODELS: FROM SMALL HAND-PUSH MACHINES TO HIGH-PERFORMANCE HIGHWAY MACHINES

- ROAD MARKING MACHINERY
  - Paint
  - Thermoplastic (smooth, structured, dots, spray)
  - Cold plastic (smooth, structured, dots, spray)
  - Hand-push road marking machines (STiM, Graco)

## HIGH PRODUCTION PERFORMANCE

- Cooperation with the world leading component manufacturers
- Automated control of all road marking processes
- Support for 10

   languages and road
   marking types to comply
   with 10 national
   standards
- Online road marking statistics monitoring and road marking machinery location tracking
- Road marking application speed up to 25 km/h
- Proprietary technologies and algorithms for re-striping
- Full operator control over material consumption and movement speed
- High-tech equipment and advanced production technologies
- Customized solutions for each client