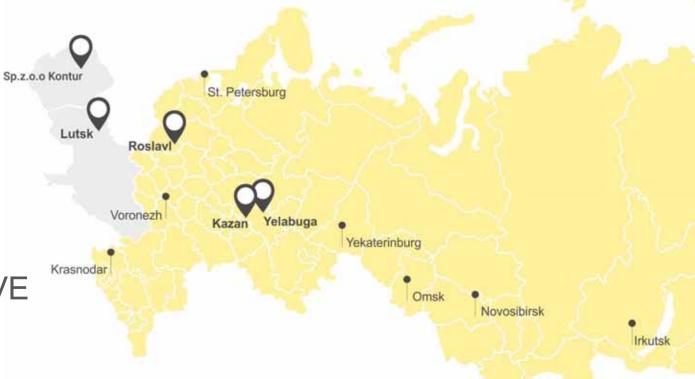

#### REPRESENTATIVE OFFICES IN RUSSIA

- St. Petersburg
- Irkutsk
- Omsk
- Novosibirsk
- Yekaterinburg
- Voronezh
- Krasnodar

#### **BRANCHES**

Russia

Kazan, Roslavl, Yelabuga

**MATUR** 

Poland

Sp. z o. o. Kontur

Ukraine

Lutsk