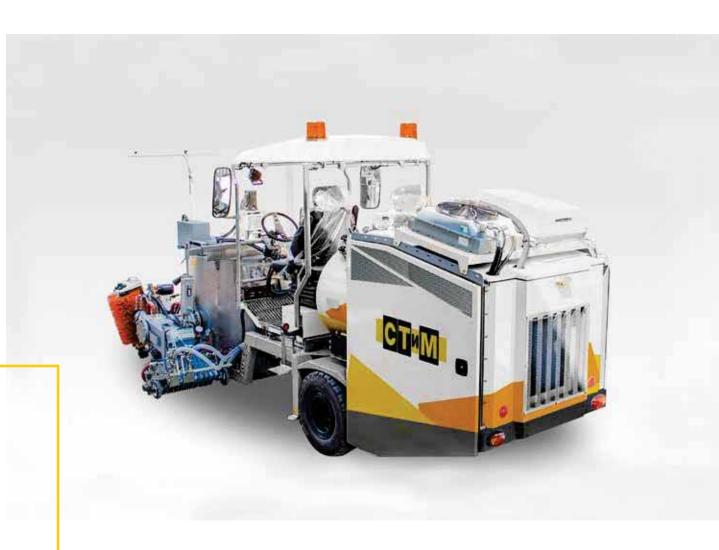

### **ROAD MARKING MACHINERY**

OVER 30 MODELS: FROM SMALL HAND-PUSH MACHINES TO HIGH-PERFORMANCE HIGHWAY MACHINES

- ROAD MARKING MACHINERY
  - Paint
  - Thermoplastic (smooth, structured, dots, spray)
  - Cold plastic (smooth, structured, dots, spray)
  - Hand-push road marking machines (STiM, Graco)

APPLICATION

- City streets
- Motorways / Federal highways
- Narrow streets
- Parking lots
- Airports

RELIABLE, AUTOMATED, ADVANCED EQUIPMENT FOR YOUR WORK

ALL MACHINERY MEETS THE HIGHEST ROAD MARKING MACHINE PRODUCTION STANDARDS AND HAS ISO CERTIFIED

## HIGH PRODUCTION PERFORMANCE

- Cooperation with the world leading component manufacturers
- Automated control of all road marking processes
- Support for 10

   languages and road
   marking types to comply
   with 10 national
   standards
- Online road marking statistics monitoring and road marking machinery location tracking
- Road marking application speed up to 25 km/h
- Proprietary technologies and algorithms for re-striping
- Full operator control over material consumption and movement speed
- High-tech equipment and advanced production technologies
- Customized solutions for each client